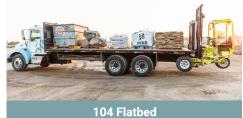

## **FLATBED DELIVERY OPTIONS (with Donkey Forklift)**

HAULS UP TO 15 TONS / 15 YARDS

25 Foot Deck

HAULS UP TO 24 TONS

42 Foot Deck

**Bullseye Bins** 5 bins / truck

**BIN CAPACITY** 

2 tons aggregate / soil