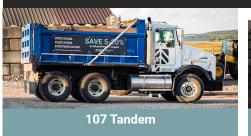

### **DUMP TRUCK DELIVERY OPTIONS (Hard Surface Only)**

108 Quad

HAULS UP TO 14 TONS / 15 YARDS

Gate Option for 2 Products

4T or 6Y Front

Tor 4Y Back

HAULS UP TO 24 TONS / 24 YARDS

No Gate Option Available