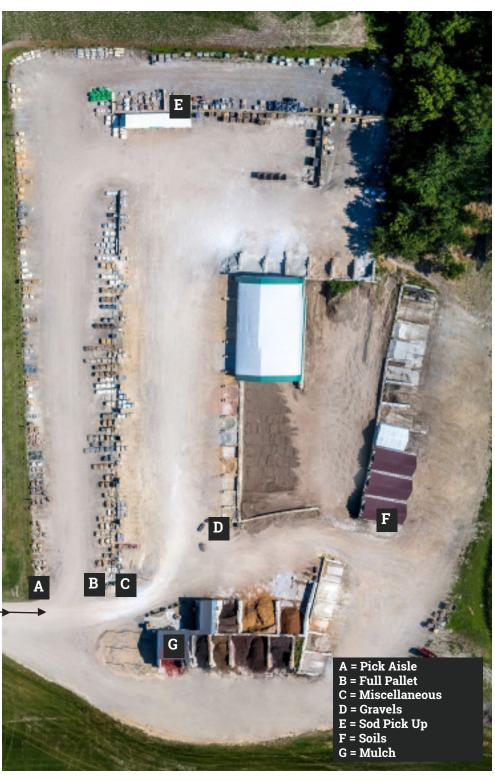

elandscape.com

### **DUMP TRUCK DELIVERY OPTIONS (Hard Surface Only)**



108 Quad

HAULS UP TO 14 TONS / 15 YARDS

Gate Option for 2 Products

4T or 6Y Front

Tor 4Y Back

HAULS UP TO 24 TONS / 24 YARDS

No Gate Option Available

## **FLATBED DELIVERY OPTIONS (with Donkey Forklift)**





HAULS UP TO 15 TONS / 15 YARDS

25 Foot Deck

HAULS UP TO 24 TONS

42 Foot Deck







**Bullseye Bins** 5 bins / truck

**BIN CAPACITY** 

2 tons aggregate / soil

3 vards mulch Single Dump per Bin

#### **Bulk Bags** 12 bulk bags / truck

**BAG CAPACITY** 

1 ton aggregate / soil

1 vard mulch

\$ 25.00/ea (single-use bag)

#### **Palletized Products** 15 ton max / truck

PALLET CAPACITY

Varies per Product

1.5 - 2 ton typically

1783 E 1500 Road Lawrence KS | sales@pinelandscape.com

# PINESCAPE