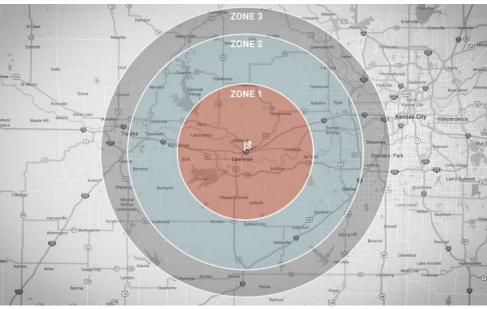

# **2024 DELIVERY PRICING**

Zone 1

Zone 2

Zone 3

0 to 15 Miles

15 to 30 Miles

30 to 45 Miles

Over 45 Miles