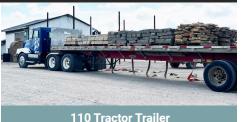

## **FLATBED DELIVERY OPTIONS (with Donkey Forklift)**

HAULS UP TO 15 TONS / 15 YARDS

25 Foot Deck

HAULS UP TO 24 TONS

42 Foot Deck

**Bullseye Bins** 5 bins / truck

**BIN CAPACITY** 

2 tons aggregate / soil