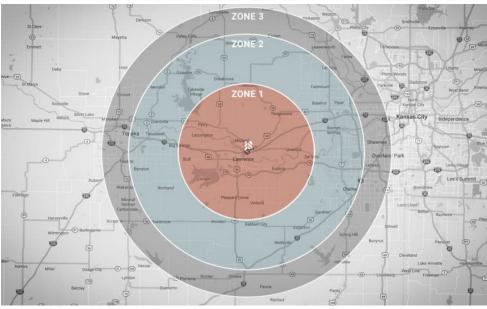

# **2023 DELIVERY PRICING**

Zone 1

Zone 2

Zone 3

Zone 4 CAPCULA

**130** 

0 to 15 Miles

\*160 Flat Rate \$200 Flat Rate \$200+

15 to 30 Miles

30 to 45 Miles

Over 45 Miles