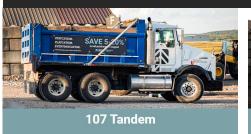

#### **DUMP TRUCK DELIVERY OPTIONS (Hard Surface Only)**

108 Quad

HAULS UP TO 14 TONS / 15 YARDS

Gate Option for 2 Products

4T or 6Y Front

To 3T or 4Y Back

HAULS UP TO 24 TONS / 24 YARDS

No Gate Option Available