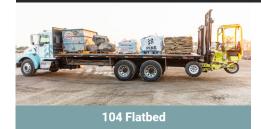

### **FLATBED DELIVERY OPTIONS (with Donkey Forklift)**

HAULS UP TO 15 TONS / 15 YARDS

25 Foot Deck

HAULS UP TO 24 TONS

42 Foot Deck

Bullseye Bins
5 bins / truck

5 Dills / truck

**BIN CAPACITY** 